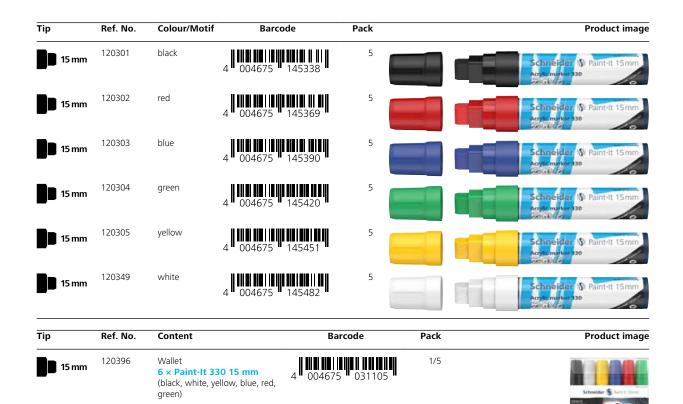

| Тір         | Ref. No. | Colour/Motif  | Barcode         | Pack | Product image            |
|-------------|----------|---------------|-----------------|------|--------------------------|
| <b>2</b> mm | 120101   | black         | 4 004675 144225 | 5    | Schneider 🎶 Paint-It 2mm |
| <b>2</b> mm | 120102   | red           | 4 004675 144256 | 5    | Schneider 🚯 Paint-It 2mm |
| <b>2</b> mm | 120103   | blue          | 4 004675 144287 | 5    | Schneider 🕷 Paint-It 2mm |
| <b>2</b> mm | 120104   | green         | 4 004675 144317 | 5    | Schneider 🚯 Paint-It 2mm |
| <b>2</b> mm | 120105   | yellow        | 4 004675 144348 | 5    | Schneider 🚯 Paint-It 2mm |
| <b>2</b> mm | 120106   | orange        | 4 004675 144379 | 5    | Schneider 🕼 Paint-It 2mm |
| <b>2</b> mm | 120107   | brown         | 4 004675 144409 | 5    | Schneider 🕥 Paint-It 2mm |
| <b>2</b> mm | 120108   | violet        | 4 004675 144188 | 5    | Schneider 🕼 Paint-It 2mm |
| <b>2</b> mm | 120109   | pink          | 4 004675 144430 | 5    | Schneider 🕼 Paint-It 2mm |
| <b>2</b> mm | 120124   | pastel green  | 4 004675 144676 | 5    | Schneider 🔊 Paint-It 2mm |
| <b>2</b> mm | 120128   | pastel purple | 4 004675 144706 | 5    | Schneider W Paint-It 2mm |
| <b>2</b> mm | 120129   | pastel pink   | 4 004675 144737 | 5    | Schneider 🌾 Paint-It 2mm |
| <b>2</b> mm | 120130   | pastel blue   | 4 004675 144645 | 5    | Schneider 🕼 Paint-It 2mm |
| <b>2</b> mm | 120136   | apricot       | 4 004675 144614 | 5    | Schneider 🔊 Paint-It 2mm |
| <b>2</b> mm | 120149   | white         | 4 004675 144461 | 5    | Schneider 🎲 Paint-It 2mm |
| <b>2</b> mm | 120153   | gold          | 4 004675 144492 | 5    | Schneider 🕼 Paint-It 2mm |
| <b>2</b> mm | 120154   | silver        | 4 004675 144522 | 5    | Schneider 🕼 Paint-It 2mm |