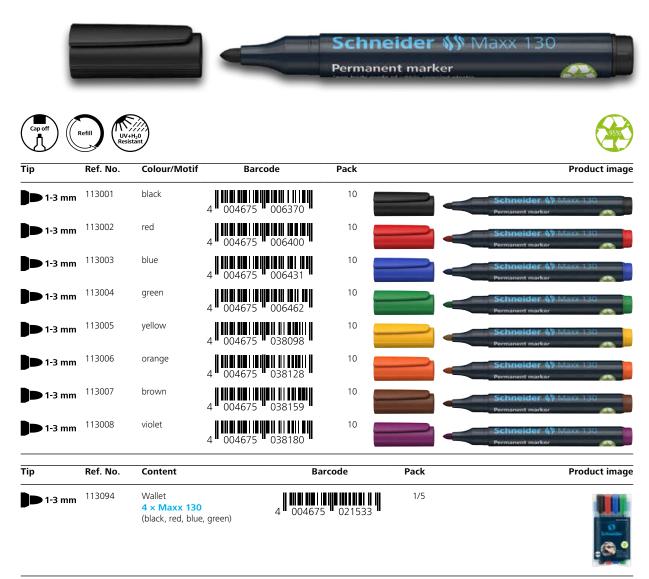

onditions: Not only you can do that, but also the Permanent Marker Maxx 130. With its fine bullet tip, you can mark, decorate or write artfully - whether on cardboard, glass, plastic, paper or wood. The cap-off ink dries quickly and is then absolutely wipe-and waterproof. For a limitless creative pleasure!

### Maxx 130

#### Permanent marker with bullet tip 1-3 mm

- · Permanent marker with bullet tip
- · Line width 1-3 mm
- · \*Barrel made of 95% recycled plastic
- · For cardboard, paper, plastic, glass, metal, wood, etc.
- $\cdot$  Quick-drying, light and water resistant
- $\cdot$  Odourless ink without addition of toluene and xylene
- $\cdot$  Cap-off ink does not run dry even if the cap is removed
- for 2-3 days
- · Cap with practical clip
- · Refillable with Maxx 640 refill station







# SHOP-IN-SHOP SYSTEM

### THE FLEXIBLE PERMANENT POSITIONING FOR AN EXCELLENT SHOPPING EXPERIENCE

The modular shop-in-shop system from Schneider presents the product assortment for your customers in an attractive, clear and appealing way.

This will not only increase customer satisfaction, but also your turnover.

The individual displays, which have a uniform basic design, can be flexibly integrated into the shop-inshop display and thus ensure a clear and sophisticated brand presence. Three individual displays form a 50 cm grid. They are also designed to be durable so that they can be used permanently and flexibly refilled again and again.

NEW SYSTEM COLOUR FOR A NEW

With the Makers Line from Schneider, we specifically address new customers in the creative sector and consciously