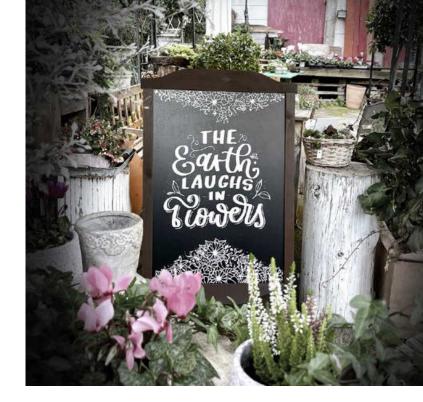

4675 007384 | 10   | Schneider 🎲 Maxx 265 |
| 2-3 mm         | 126509   | pink         | 4 004675 007445 | 10   | Schneider 🌒 Maxx 265 |
| 2-3 mm         | 126510   | light blue   | 4 004675 007476 | 10   | Schneider 🌖 Maxx 265 |
| 2-3 mm         | 126511   | light green  | 4 004675 007506 | 10   | Schneider 🚸 Maxx 265 |
| 2-3 mm         | 126549   | white        | 4 004675 007537 | 10   | Schneider 🕪 Maxx 265 |

#### Maxx 260

#### Chalk marker with block tip 5+15 mm

- $\cdot$  Chalk marker with block tip 5+15 mm
- $\cdot$  For opaque designs on windows and other closed surfaces
- $\cdot$  Can be wiped off from almost all smooth surfaces with a moist cloth
- $\cdot$  Can also be used on rough or absorbent media but cannot be wiped off again
- $\cdot$  Low odour water-based liquid chalk





| Тір  | Ref. No.                    | Colour/Motif | Barcode         | Pack | Product image                         |
|------|-----------------------------|--------------|-----------------|------|---------------------------------------|
| 5+15 | <b>mm</b> <sup>126001</sup> | black        | 4 004675 005106 | 5    | Schneider My Maxx 260                 |
| 5+15 | <b>mm</b> <sup>126002</sup> | red          | 4 004675 005137 | 5    | Schneider 🌒 Maxx 260<br>Decomarker    |
| 5+15 | <b>mm</b> <sup>126005</sup> | yellow       | 4 004675 005229 | 5    | Schneider & Maxx 260<br>Decomarker    |
| 5+15 | <b>mm</b> <sup>126006</sup> | orange       | 4 004675 005250 | 5    | Schneider & Maxx 260<br>Decomarker    |
| 5+15 | <b>mm</b> <sup>126009</sup> | pink         | 4 004675 005342 | 5    | Sch