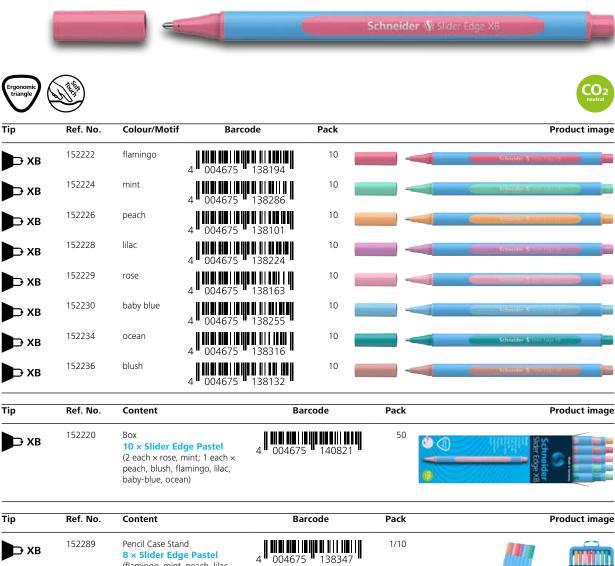

Edge XB<br>(black, red, blue, light green,<br>orange, violet, pink, light blue)                | 4 004675 119742 | 1/10 |               |



### **Slider Edge Pastel**

- · Ballpoint pen with Viscoglide<sup>®</sup> technology
- · For extraordinarily smooth and gliding writing
- · In eight trendy pastel colours
- · Ink dries quickly and is smudge proof when highlighting it later on
- · Rubberised three-edged barrel for relaxed writing without hand fatigue
- · Does not roll on the desk and fits perfectly into pupils' pen cases or pen drawers

8 × Slider Edge Pastel

(flamingo, mint, peach, lilac, rose, baby blue, ocean, blush)

- $\cdot$  The cap fits neatly on the end of the barrel
- · Wear-resistant stainless steel tip
- · Line width Extra Broad (XB)
- · Produced CO<sub>2</sub> neutrally







ROLLERBALL

## **One Business**

### With ultra-smooth-tip and super-flow-system

Fingers quickly dart across the touchscreen when typing a message. What is lost equally quickly? The individuality. Small notes for family, colleagues or friends, on the other hand, make faces shine even brighter than any smartphone display. Extra Class: Thanks to the super soft tip, the pen glides across the paper really quickly!

## HIGHLIGHTER Job

## Maximum luminosity in two line widths

Small in size, big in effect: With its large ink reservoir, the Job pen can highlight over 15,000 words. Dates, text passages, great things from your everyday life? You can use it to highlight everything that is important to you. Thanks to its chisel tip, the highlighter is also ideal for calligraphy - whether in b