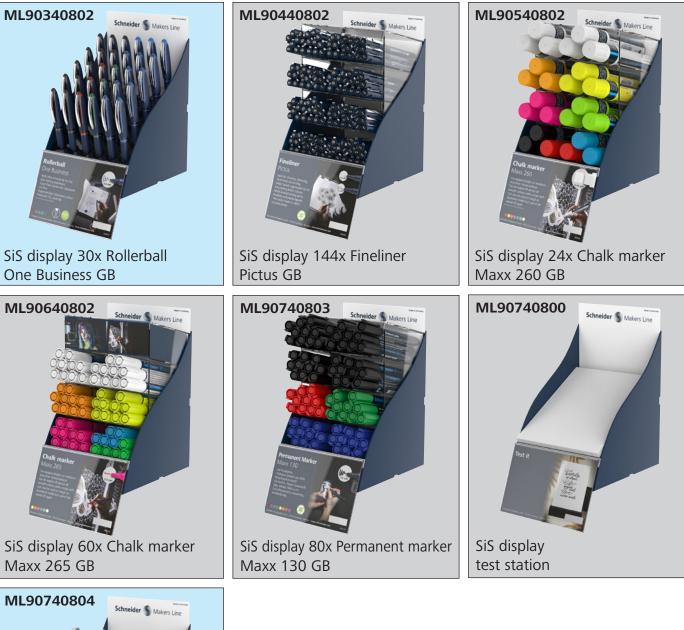

| Ref. NO. | Content                                                                                                                                                                                                                                                                                             | Barcode         | Pack | (W × D × H)         | Product image |
|----------|-----------------------------------------------------------------------------------------------------------------------------------------------------------------------------------------------------------------------------------------------------------------------------------------------------|-----------------|------|---------------------|---------------|
| 305652   | Display<br><b>61 × Paint-It 310 2 mm</b><br>(9 × black, 3 × red, 3 × blue, 3 ×<br>green, 3 × yellow, 2 × orange, 2<br>× brown, 3 × violet, 2 × pink, 9<br>× white, 5 × gold, 5 × silver, 2 ×<br>burgundy, 2 × apricot, 2 × pastel<br>blue, 2 × pastel green, 2 × pastel<br>purple, 2 × pastel pink) | 4 004675 145529 | 1    | 16 × 20.3 × 30.5 cm |               |

| Ref. No. | Content                                                                                                                                                                                                                                                                                      | Barcode         | Pack | Measure<br>(W × D × H) | Product image |
|----------|----------------------------------------------------------------------------------------------------------------------------------------------------------------------------------------------------------------------------------------------------------------------------------------------|-----------------|------|------------------------|---------------|
| 305672   | Display<br>52 × Paint-It 320 4 mm<br>(6 × black, 3 × red, 3 × blue, 3 ×<br>green, 3 × yellow, 2 × orange, 2<br>× brown, 2 × violet, 2 × pink, 6<br>× white, 4 × gold, 4 × silver, 2 ×<br>burgundy, 2 × apricot, 2 × pastel<br>blue, 2 × pastel green, 2 × pastel<br>purple, 2 × pastel pink) | 4 004675 072849 | 1    | 16 × 20.3 × 30.5 cm    |               |

| Ref. No.   | Content                                                                                                                                                                                                                                                                                                                                                                                                                                               | Barcode         | Pack | Measure<br>(W × D × H) | Product image     |
|------------|-------------------------------------------------------------------------------------------------------------------------------------------------------------------------------------------------------------------------------------------------------------------------------------------------------------------------------------------------------------------------------------------------------------------------------------------------------|-----------------|------|------------------------|-------------------|
| ML01030701 | Display assorted<br><b>35 × Paint-It 010 0,8 mm</b><br>(7 × gold metallic, 5 × silver<br>metallic, 5 × copper metallic, 4<br>× blue metallic, 4 × red metallic, 4<br>× violet metallic, 3 × green<br>metallic, 3 × yellow metallic);<br><b>35 × Paint-It 011 2 mm</b><br>(7 × gold metallic, 5 × silver<br>metallic, 5 × copper metallic, 4<br>× blue metallic, 4 × red metallic, 4<br>× violet metallic, 3 × green<br>metallic, 3 × yellow metallic) | 4 004675 154521 | 1    | 23 × 16 × 40 cm        | State & Long to A |

#### Paint-It Tower

| Ref. No.   | Content                                                                                                                                                                                                                                                                                                                                                                                                                                                                                                                                                                                                                                                                                                                                                                                                                | Barcode         | Pack Measure<br>(W × D × H) | Product image            |
|------------|------------------------------------------------------------------------------------------------------------------------------------------------------------------------------------------------------------------------------------------------------------------------------------------------------------------------------------------------------------------------------------------------------------------------------------------------------------------------------------------------------------------------------------------------------------------------------------------------------------------------------------------------------------------------------------------------------------------------------------------------------------------------------------------------------------------------|-----------------|-----------------------------|--------------------------|
| ML01031000 | Tower assorted<br><b>100 × Paint-It 020 1-2 mm</b><br>(15 × silver metallic, 15 × gold<br>metallic, 15 × copper metallic, 10 ×<br>rose metallic, 15 × frosted violet<br>metallic, 10 × polar blue metallic,<br>10 × vintage green metallic)<br>+ <b>6 × 4-Wallet, 6 × 8-Wallet;</b><br><b>35 × Paint-It 010 0,8 mm</b><br>(7 × gold metallic, 5 × silver<br>metallic, 5 × copper metallic, 4<br>× blue metallic, 3 × green<br>metallic, 3 × yellow metallic)<br>+ <b>4 × 4-Wallet ML01011501;</b><br><b>35 × Paint-It 011 2 mm</b><br>(7 × gold metallic, 5 × silver<br>metallic, 3 × yreen metallic, 4<br>× blue metallic, 5 × silver<br>metallic, 5 × copper metallic, 4<br>× blue metallic, 4 × red metallic, 4<br>× blue metallic, 3 × green<br>metallic, 3 × yellow metallic)<br>+ <b>4 × 4-Wallet ML01011501</b> | 4 004675 159458 | 1 31.5 × 42 × 145.5 cm      | Schneider<br>Makers Line |