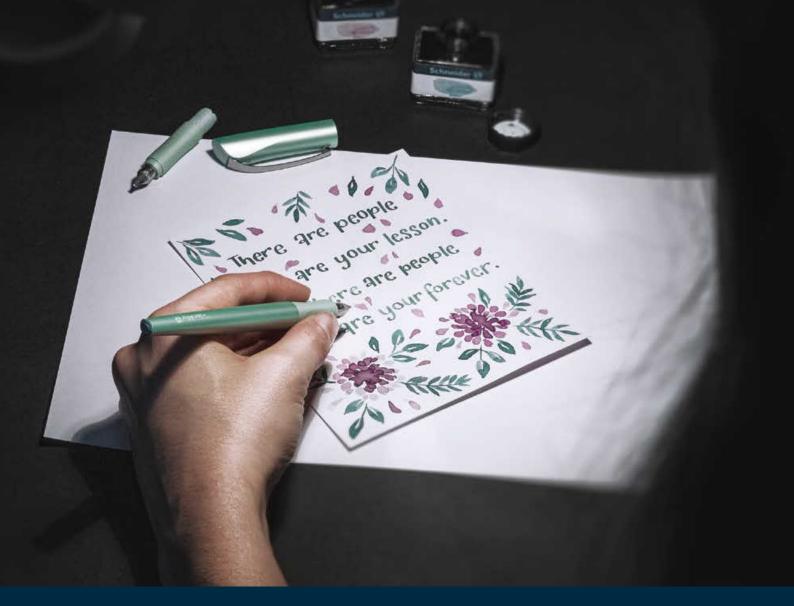

eider 🌒 Maxx 260<br>Decomarker    |
| 5+15 | <b>mm</b> <sup>126005</sup> | yellow       | 4 004675 005229 | 5    | Schneider & Maxx 260<br>Decomarker    |
| 5+15 | <b>mm</b> <sup>126006</sup> | orange       | 4 004675 005250 | 5    | Schneider & Maxx 260<br>Decomarker    |
| 5+15 | <b>mm</b> <sup>126009</sup> | pink         | 4 004675 005342 | 5    | Schneider () MExx 260<br>Deco marker  |
| 5+15 | <b>mm</b> <sup>126010</sup> | light blue   | 4 004675 005373 | 5    | Schneider (Sy MEXx 260<br>Dece marker |
| 5+15 | <b>mm</b> <sup>126011</sup> | light green  | 4 004675 005403 | 5    | Schneider & Maxx 260<br>Deco marker   |
| 5+15 | <b>mm</b> <sup>126049</sup> | white        | 4 004675 005434 | 5    | Schneider 🎲 Maxx 260<br>Deco marker   |

Black ink contains the preservatives C(M)IT/MIT



### CALLIGRAPHY FOUNTAIN PEN Callissima

Fine writing equally suitable for right- and left-handers

Artfully composed, sweepingly shaped, designed with attention to detail: The art of calligraphy gives everything the touch of something special. Invitation cards, letters or illustrations not only convey a charm and personal magic all of their own - as you write, you will discover how you can leave the hustle and bustle of everyday life further behind with every stroke of the pen.

#### Callissima

- $\cdot$  Calligraphy fountain pen with elegant metallic look
- · Modern design
- · Ergonomically rubberised grip profile
- Reinforced steel nib, line widths 1,1 mm, 1,5 mm, 1,8 mm
- $\cdot$  Sturdy metal clip
- · Available in 3 attractive barrel colours
- · Suitable for standard ink cartridges