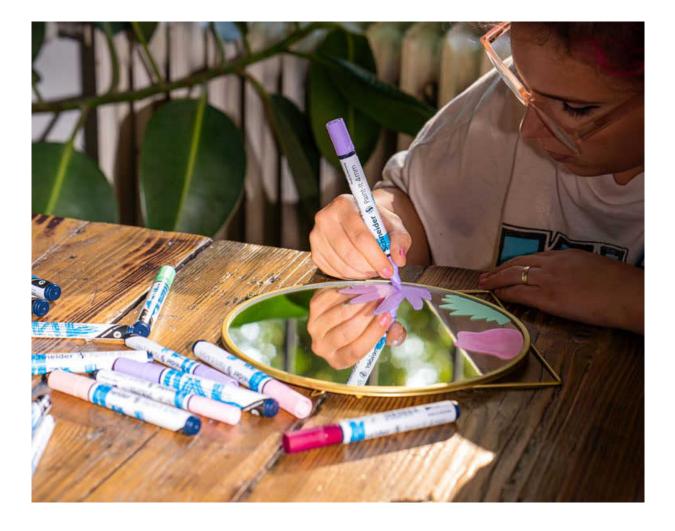

## ACRYLIC MARKERS Paint-It 310/320/330

Optimised for almost any surface

Wood, metal, paper, cardboard, stone or plastic: Whatever you are currently designing, decorating or upgrading, Paint-It can handle just about anything. And with it you can paint on different materials in 18 wonderfully intense and highliy opaque colours. If you seal your artwork with clear varnish at the end, the colour will withstand even the harshest weather conditions.

- $\cdot$  Acrylic marker with block tip 15 mm for your creative work
- · High coverage, quick drying and high colour brilliance
- Optimised ink for almost any surface: wood, metal, paper, cardboard, stone, etc.
- · Water-based and odourless ink
- · Valve-controlled ink flow