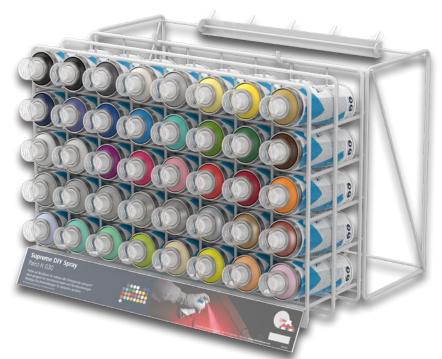

# DIY SPRAY Paint-It 030

Precise ink application with soft line

Large-area primers, delicate spray effects, cool metallic looks. Paint furniture, design individual decorative elements or place statements with stencils. Ideas flying in your head? Then let them free with a single push on the spray cap! The acrylic-based colour is suitable for almost all surfaces and is very easy to apply thanks to its low pressure setting.

- · Acrylic-based paint suitable for almost all surfaces\*
- · Ideally suited for embellishments and touch-ups
- $\cdot$  Precise paint application with universal spray cap
- · Low pressure settings for easy spraying
- · Highly opaque and UV-resistant
- · Stencil cap included
- · Handy 200ml can

\*Check the surface for suitability in a safe place

| Ref. No.   | Content                           | Barcode         | Pack | Product image                                                                                                                                                                                                                                                                                                                                                                                                                                                                                                                                                                                                                                                                                                                                                                                                                                                                                                                                                                                                                                                                                                                                                                                                                                                                                                                                                                                                                                                                                                                                                                                                                                                                                                                                                                                                                                                                                                                                                                                                                                                                                                                                                                                                                                                                                                                                                                                                                                                                                                                                                                                                                                                                                                                                                     |
|------------|-----------------------------------|-----------------|------|-------------------------------------------------------------------------------------------------------------------------------------------------------------------------------------------------------------------------------------------------------------------------------------------------------------------------------------------------------------------------------------------------------------------------------------------------------------------------------------------------------------------------------------------------------------------------------------------------------------------------------------------------------------------------------------------------------------------------------------------------------------------------------------------------------------------------------------------------------------------------------------------------------------------------------------------------------------------------------------------------------------------------------------------------------------------------------------------------------------------------------------------------------------------------------------------------------------------------------------------------------------------------------------------------------------------------------------------------------------------------------------------------------------------------------------------------------------------------------------------------------------------------------------------------------------------------------------------------------------------------------------------------------------------------------------------------------------------------------------------------------------------------------------------------------------------------------------------------------------------------------------------------------------------------------------------------------------------------------------------------------------------------------------------------------------------------------------------------------------------------------------------------------------------------------------------------------------------------------------------------------------------------------------------------------------------------------------------------------------------------------------------------------------------------------------------------------------------------------------------------------------------------------------------------------------------------------------------------------------------------------------------------------------------------------------------------------------------------------------------------------------------|
| ML03050001 | Aerosol (200 ml)<br>black         | 4 004675 152220 | 6    | Characteries and the second se                                                                                                                                                                                                                                                                                                                                                                                                                                                                                                                                                                                                                                    |
| ML03050003 | Aerosol (200 ml)<br>dark grey     | 4 004675 152244 | 6    | Contraction of the second seco                                                                                                                                                                                                                                                                                                                                                                                                                                                                                                                                                                                                                                    |
| ML03050005 | Aerosol (200 ml)<br>grey          | 4 004675 152268 | 6    | Contraction of the second seco                                                                                                                                                                                                                                                                                                                                                                                                                                                                                                                                                                                                                                    |
| ML03050007 | Aerosol (200 ml)<br>silver        | 4 004675 152282 | 6    | Chromodore<br>Connecteder<br>Schmeider<br>Schmeider<br>Schmeider<br>Schmeider<br>Schmeider<br>Schmeider<br>Schmeider<br>Schmeider<br>Schmeider<br>Schmeider<br>Schmeider                                                                                                                                                                                                                                                                                                                                                                                                                                                                                                                                                                                                                                                                                                                                                                                                                                                                                                                                                                                                                                                                                                                                                                                                                                                                                                                                                                                                                                                                                                                                                                                                                                                                                                                                                                                                                                                                                                                                                                                                                                                                                                                                                                                                                                                                                                                                                                                                                                                                                                                                                                                          |
| ML03050008 | Aerosol (200 ml)<br>white         | 4 004675 152305 | 6    | Christian Control of C                                                                                                                                                                                                                                                                                                                                                                                                                                                                                                                                                                                                                                    |
| ML03050020 | Aerosol (200 ml)<br>midnight blue | 4 004675 152329 | 6    | Schneider<br>Parte 1000                                                                                                                                                                                                                                                                                                                                                                                                                                                                                                                                                                                                                                                                                                                                                                                                                                                                                                                                                                                                                                                                                                                                                                                                                                                                                                                                                                                                                                                                                                                                                                                                                                                                                                                                                                                                                                                                                                                                                                                                                                                                                                                                                                                                                                                                                                                                                                                                                                                                                                                                                                                                                                                                                                                                           |
| ML03050023 | Aerosol (200 ml)<br>blue lilac    | 4 004675 152343 | 6    | Schneider<br>Parte 100<br>Parte |
| ML03050025 | Aerosol (200 ml)<br>blue          | 4 004675 152367 | 6    | Schneider<br>Parts 100<br>Parts |
| ML03050031 | Aerosol (200 ml)<br>steel blue    | 4 004675 152381 | 6    |                                                                                                                                                                                                                                                                                                                                                                                                                                                                                                                                                                                                                                                                                                                                                                                                                                                                                                                                                                                                                                                                                                                                                                                                                                                                                                                                                                                                                                                                                                                                                                                                                                                                                                                                                                                                                                                                                                                                                                                                                                                                                                                                                                                                                                                                                                                                                                                                                                                                                                                                                                                                                                                                                                                                                                   |