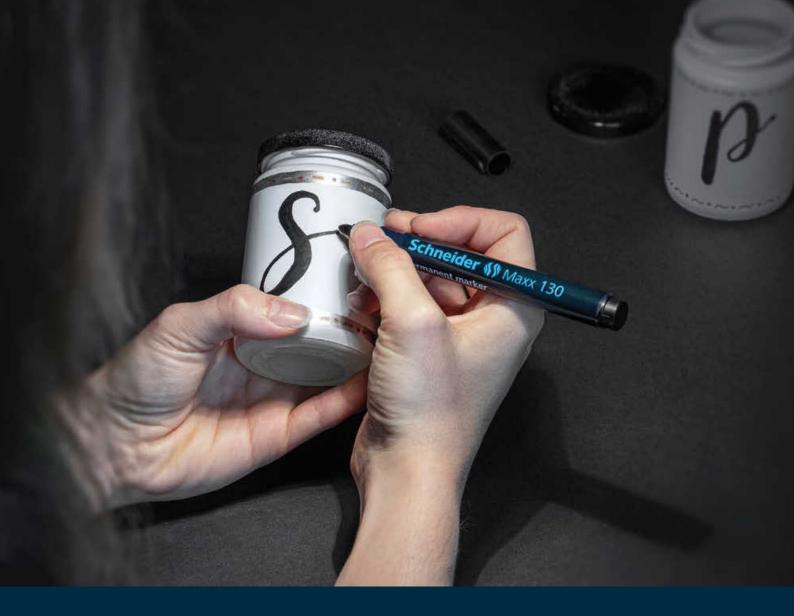

10   | Schneider 🛞 Job |
| 1+5 mm | 1528     | lavender     | 4 004675 135858 | 10   | Schneider 🛞 Job |
| 1+5 mm | 1529     | rose         | 4 004675 135797 | 10   | Schneider 🛞 Job |

| Тір    | Ref. No. | Content                                                                                 | Barcode         | Pack | Product image |
|--------|----------|-----------------------------------------------------------------------------------------|-----------------|------|---------------|
| 1+5 mm | 115097   | Wallet<br><b>6 × Job Pastel</b><br>(turquoise, mint, lavender, rose,<br>peach, vanilla) | 4 004675 135964 | 1/30 |               |
| 1+5 mm | 115098   | Cardboard wallet<br><b>4 × Job Pastel</b><br>(turquoise, mint, lavender, rose)          | 4 004675 135940 | 1/10 |               |



## PERMANENT MARKER Maxx 130

For writing and painting wipe-and waterproof

Commit to your colours and stand firm even in rough conditions: Not only you can do that, but also the Permanent Marker Maxx 130. With its fine bullet tip, you can mark, decorate or write artfully - whether on cardboard, glass, plastic, paper or wood. The cap-off ink dries quickly and is then absolutely wipe-and waterproof. For a limitless creative pleasure!

### Maxx 130

#### Permanent marker with bullet tip 1-3 mm

- · Permanent marker with bullet tip
- · Line width 1-3 mm
- · \*Barrel made of 95% recycled plastic
- · For cardboard, paper, plastic, glass, metal, wood, etc.
- $\cdot$  Quick-drying, light and water resistant
- $\cdot$  Odourless ink without addition of toluene and xylene
- $\cdot$  Cap-off ink d