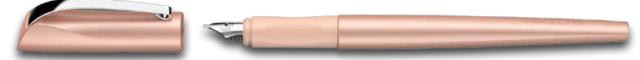

ything the touch of something special. Invitation cards, letters or illustrations not only convey a charm and personal magic all of their own - as you write, you will discover how you can leave the hustle and bustle of everyday life further behind with every stroke of the pen.

#### Callissima

- $\cdot$  Calligraphy fountain pen with elegant metallic look
- · Modern design
- · Ergonomically rubberised grip profile
- Reinforced steel nib, line widths 1,1 mm, 1,5 mm, 1,8 mm
- $\cdot$  Sturdy metal clip
- · Available in 3 attractive barrel colours
- · Suitable for standard ink cartridges and piston converters
- Equipped with ink cartridge "bermuda blue" (Callissima mint) / "apricot" (Callissima apricot) / "ice blue" (Callissima anthracite)
- · Equally suitable for right- and left-handers





| $\frown$ | $\frown$ |        |                                          |
|----------|----------|--------|------------------------------------------|
| ( R 🌈    | (A)      | Refill | () () () () () () () () () () () () () ( |
|          |          |        |                                          |
| $\sim$   | $\smile$ |        | $\sim$                                   |

| Тір            | Ref. No. | Colour/Motif | Barcode         | Pack | Product image |
|----------------|----------|--------------|-----------------|------|---------------|
| <b>1.1</b> mm  | 163706   | apricot      | 4 004675 147950 | 1/10 |               |
| <b>1.1</b> mm  | 163711   | mint         | 4 004675 148049 | 1/10 | m,            |
| <b>1.1</b> mm  | 163712   | anthracite   | 4 004675 157621 | 1/10 |