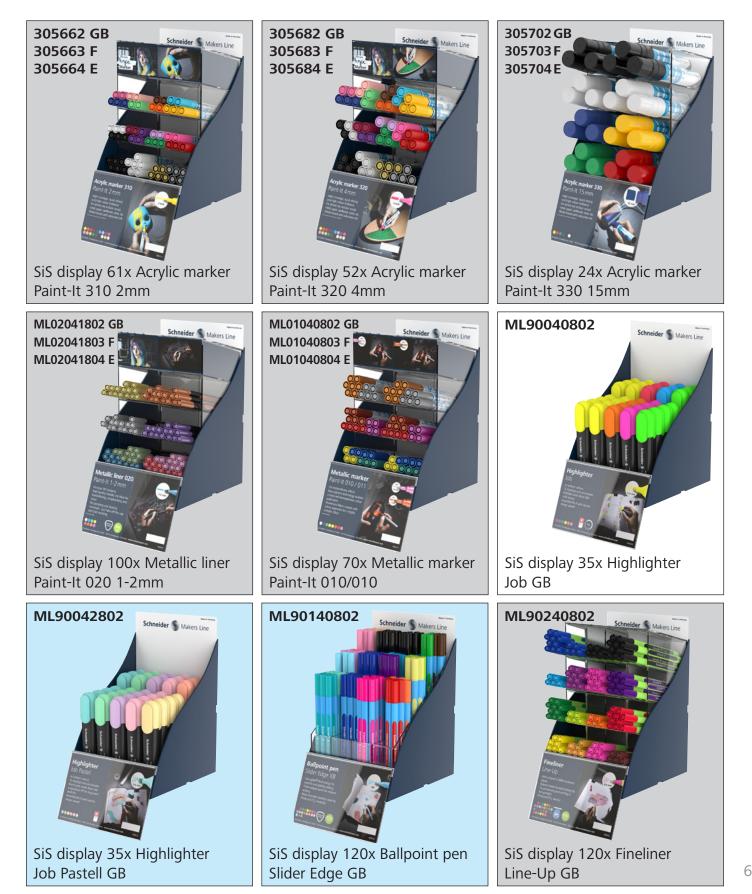

| Ref. NO. | Content                                                                                                                                                                                                                                                                                             | Barcode         | Pack | (W × D × H)         | Product image |
|----------|-----------------------------------------------------------------------------------------------------------------------------------------------------------------------------------------------------------------------------------------------------------------------------------------------------|-----------------|------|---------------------|---------------|
| 305652   | Display<br><b>61 × Paint-It 310 2 mm</b><br>(9 × black, 3 × red, 3 × blue, 3 ×<br>green, 3 × yellow, 2 × orange, 2<br>× brown, 3 × violet, 2 × pink, 9<br>× white, 5 × gold, 5 × silver, 2 ×<br>burgundy, 2 × apricot, 2 × pastel<br>blue, 2 × pastel green, 2 × pastel<br>purple, 2 × pastel pink) | 4 004675 145529 | 1    | 16 × 20.3 × 30.5 cm |               |

| Ref. No. | Content                                                                                                                                                                                                                                                                                      | Barcode         | Pack | Measure<br>(W × D × H) | Product image |
|----------|----------------------------------------------------------------------------------------------------------------------------------------------------------------------------------------------------------------------------------------------------------------------------------------------|-----------------|------|------------------------|---------------|
| 305672   | Display<br>52 × Paint-It 320 4 mm<br>(6 × black, 3 × red, 3 × blue, 3 ×<br>green, 3 × yellow, 2 × orange, 2<br>× brown, 2 × violet, 2 × pink, 6<br>× white, 4 × gold, 4 × silver, 2 ×<br>burgundy, 2 × apricot, 2 × pastel<br>blue, 2 × pastel green, 2 × pastel<br>purple, 2 × pastel pink) | 4 004675 072849 | 1    | 16 × 20.3 × 30.5 cm    |               |

| Ref. No.   | Content                                                                                                                                                                                                                                                                                                                                                                                                                                               | Barcode         | Pack | Measure<br>(W × D × H) | Product image     |
|------------|-------------------------------------------------------------------------------------------------------------------------------------------------------------------------------------------------------------------------------------------------------------------------------------------------------------------------------------------------------------------------------------------------------------------------------------------------------|-----------------|------|------------------------|-------------------|
| ML01030701 | Display assorted<br><b>35 × Paint-It 010 0,8 mm</b><br>(7 × gold metallic, 5 × silver<br>metallic, 5 × copper metallic, 4<br>× blue metallic, 4 × red metallic, 4<br>× violet metallic, 3 × green<br>metallic, 3 × yellow metallic);<br><b>35 × Paint-It 011 2 mm</b><br>(7 × gold metallic, 5 × silver<br>metallic, 5 × copper metallic, 4<br>× blue metallic, 4 × red metallic, 4<br>× violet metallic, 3 × green<br>metallic, 3 × yellow metallic) | 4 004675 154521 | 1    | 23 × 16 × 40 cm        | State & Long to A |