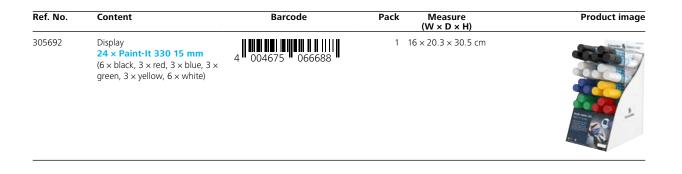

| Ref. No. | Content                                                                                                                                                                                                                                                                                      | Barcode         | Pack | Measure<br>(W × D × H) | Product image |
|----------|----------------------------------------------------------------------------------------------------------------------------------------------------------------------------------------------------------------------------------------------------------------------------------------------|-----------------|------|------------------------|---------------|
| 305672   | Display<br>52 × Paint-It 320 4 mm<br>(6 × black, 3 × red, 3 × blue, 3 ×<br>green, 3 × yellow, 2 × orange, 2<br>× brown, 2 × violet, 2 × pink, 6<br>× white, 4 × gold, 4 × silver, 2 ×<br>burgundy, 2 × apricot, 2 × pastel<br>blue, 2 × pastel green, 2 × pastel<br>purple, 2 × pastel pink) | 4 004675 072849 | 1    | 16 × 20.3 × 30.5 cm    |               |