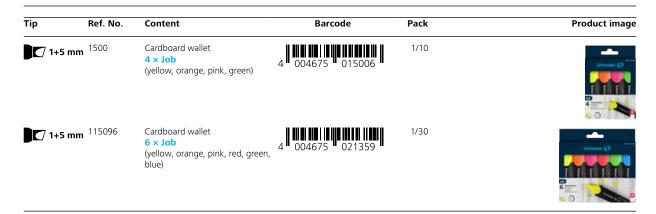

| Colour/Motif | Barcode         | Pack | Product image    |
|----------------|--------------------------|--------------|-----------------|------|------------------|
| 1+5 m          | n <sup>1502</sup>        | red          | 4 004675 015020 | 10   | Schneider 🛞 Job  |
| 1+5 m          | <b>n</b> <sup>1503</sup> | blue         | 4 004675 015037 | 10   | Schneider 🛞 Job  |
| 1+5 m          | <b>n</b> <sup>1504</sup> | green        | 4 004675 015044 | 10   | Schneider 🚯 Job  |
| 1+5 mi         | <b>n</b> <sup>1505</sup> | yellow       | 4 004675 015051 | 10   | Schneider 🛞 Job  |
| 1+5 mi         | n <sup>1506</sup>        | orange       | 4 004675 015068 | 10   | Schneider 🛞 Job  |
| <b>1</b> +5 mi | <b>n</b> <sup>1509</sup> | pink         | 4 004675 015099 | 10   | Made in Sciences |



### Job Pastel

- · Smart highlighter for brilliant results
- $\cdot$  In trendy pastel colours
- · Chisel tip for line widths 1+5 mm
- · Universal ink for standard, copy and fax paper
- · Intensive colours, light-resistant ink
- · Barrel parts made from anti-evaporation PP for long-term shelf-life
- · Cap with practical clip
- · Awarded the iF and reddot design award





| Тір    | Ref. No. | Colour/Motif | Barcode         | Pack | Product image   |
|--------|----------|--------------|-----------------|------|-----------------|
| 1+5 mm | 1523     | turquoise    | 4 004675 135827 | 10   | Schneider 🛞 Job |
| 1+5 mm | 1524     | mint         | 4 004675 135766 | 10   | Schneider 🛞 Job |
| 1+5 mm | 1525     | vanilla      | 4 004675 135889 | 10   | Schneider 🛞 Job |
| 1+5 mm | 1526     |