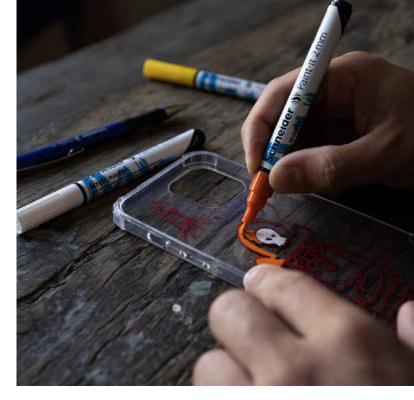

You can see more of Peter's work here:

Painting scenes from the Simpsons wasn't something he had to think about too much. For him it was just a natural, almost an obvious choice, because the cult series about an average American family means a lot to someone who was born in Czech Republic. He can remember exactly when the show launched in his country. His parents had no idea what kind of show it was and let him watch it even though he was just six. His sense of humor? Since he pretty much grew up with the show, you can say that it formed his sense of humor. When he paints, everything around him just disappears. It's a form of meditation for him. "It's been helping me to disassociate from other people's problems and focus on the things I can influence and enjoy. Once I stopped trying to please other people, the rest just happened". This is how Peter describes the feeling when he works with the acrylic markers.

Once he stopped trying to please other people, the rest just happened. The other day, one of his sketches went viral. Someone even had it tattooed on their arm! For Peter it was a great feeling when your work is appreciated like that. Yet he doesn't think of himself as anyone special – just a guy who likes to paint characters from his favourite TV show. What would he therefore like to pass on to other makers? "So if right now you're thinking, you could do this: Well, yes, you can! All you have to do: You just have to start".