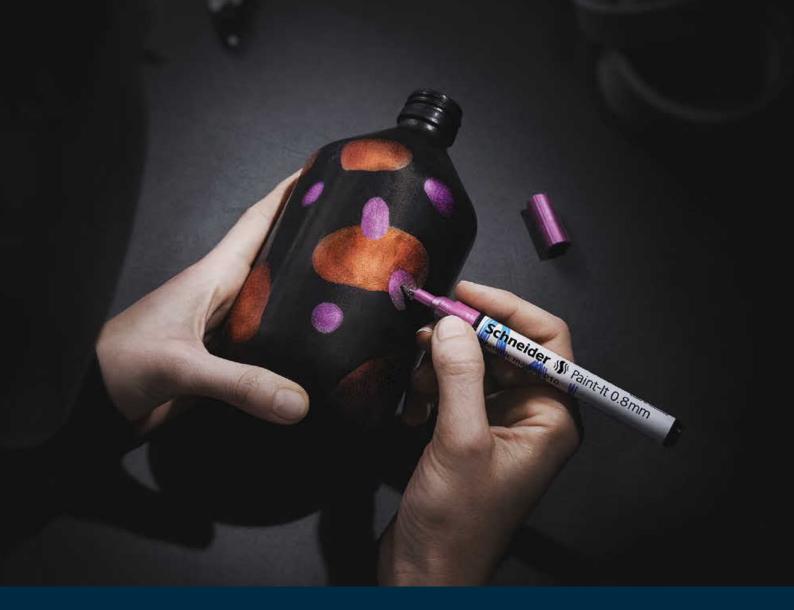

## MET ALLIC MARKERS Paint-It 010/011

Luminous metalliceffects on many surfaces

Make the world around you shine! The highly opaque ink is particularly effective on matte surfaces. Wood or stone, glass or plastic? Don't be limited by the material and help inconspicuous objects shine with your personal signature.

- · Metallic marker for extraordinary effects
- · Line width approx. 0.8 mm
- New pigment technology, enables a clean and homogeneous colour application
- · Aluminium flakes coated with colour pigments for a highly metallic effect
- · Exceptionally high gloss level
- · Suitable for many substrates Best results on dark, nonabsorbent substrates
- · Fast-drying, valve-controlled ink