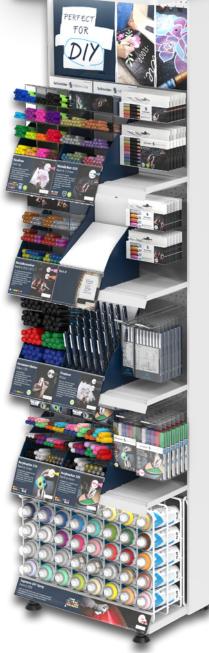

#### Paint-It Tower

| Ref. No.   | Content                                                                                                                                                                                                                                                                                                                                                                                                                                                                                                                                                                                                                                                                                                                                                                                                                | Barcode         | Pack Measure<br>(W × D × H) | Product image            |
|------------|------------------------------------------------------------------------------------------------------------------------------------------------------------------------------------------------------------------------------------------------------------------------------------------------------------------------------------------------------------------------------------------------------------------------------------------------------------------------------------------------------------------------------------------------------------------------------------------------------------------------------------------------------------------------------------------------------------------------------------------------------------------------------------------------------------------------|-----------------|-----------------------------|--------------------------|
| ML01031000 | Tower assorted<br><b>100 × Paint-It 020 1-2 mm</b><br>(15 × silver metallic, 15 × gold<br>metallic, 15 × copper metallic, 10 ×<br>rose metallic, 15 × frosted violet<br>metallic, 10 × polar blue metallic,<br>10 × vintage green metallic)<br>+ <b>6 × 4-Wallet, 6 × 8-Wallet;</b><br><b>35 × Paint-It 010 0,8 mm</b><br>(7 × gold metallic, 5 × silver<br>metallic, 5 × copper metallic, 4<br>× blue metallic, 3 × green<br>metallic, 3 × yellow metallic)<br>+ <b>4 × 4-Wallet ML01011501;</b><br><b>35 × Paint-It 011 2 mm</b><br>(7 × gold metallic, 5 × silver<br>metallic, 3 × yreen metallic, 4<br>× blue metallic, 5 × silver<br>metallic, 5 × copper metallic, 4<br>× blue metallic, 4 × red metallic, 4<br>× blue metallic, 3 × green<br>metallic, 3 × yellow metallic)<br>+ <b>4 × 4-Wallet ML01011501</b> | 4 004675 159458 | 1 31.5 × 42 × 145.5 cm      | Schneider<br>Makers Line |

#### **Paint-It Tower**

| Ref. No.   | Content                                                                                                                                                                                                                                                                                                                                                                                                                                                                                                                                                                                                                                                                                                                                                                                                                | Barcode         | Pack Measure<br>(W × D × H) | Product image            |
|------------|------------------------------------------------------------------------------------------------------------------------------------------------------------------------------------------------------------------------------------------------------------------------------------------------------------------------------------------------------------------------------------------------------------------------------------------------------------------------------------------------------------------------------------------------------------------------------------------------------------------------------------------------------------------------------------------------------------------------------------------------------------------------------------------------------------------------|-----------------|-----------------------------|--------------------------|
| ML01031000 | Tower assorted<br><b>100 × Paint-It 020 1-2 mm</b><br>(15 × silver metallic, 15 × gold<br>metallic, 15 × copper metallic, 10 ×<br>rose metallic, 15 × frosted violet<br>metallic, 10 × polar blue metallic,<br>10 × vintage green metallic)<br>+ <b>6 × 4-Wallet, 6 × 8-Wallet;</b><br><b>35 × Paint-It 010 0,8 mm</b><br>(7 × gold metallic, 5 × silver<br>metallic, 5 × copper metallic, 4<br>× blue metallic, 3 × green<br>metallic, 3 × yellow metallic)<br>+ <b>4 × 4-Wallet ML01011501;</b><br><b>35 × Paint-It 011 2 mm</b><br>(7 × gold metallic, 5 × silver<br>metallic, 3 × yreen metallic, 4<br>× blue metallic, 5 × silver<br>metallic, 5 × copper metallic, 4<br>× blue metallic, 4 × red metallic, 4<br>× blue metallic, 3 × green<br>metallic, 3 × yellow metallic)<br>+ <b>4 × 4-Wallet ML01011501</b> | 4 004675 159458 | 1 31.5 × 42 × 145.5 cm      | Schneider<br>Makers Line |

#### **Paint-It Tower**

| Ref. No.   | Content                                                                                                                                                                                                                                                                                                                                                                                                                                                                                                                                                                                                                                                                                                                                                                                                                                                             | Barcode         | Pack Measure<br>(W × D × H) | Product image            |
|------------|---------------------------------------------------------------------------------------------------------------------------------------------------------------------------------------------------------------------------------------------------------------------------------------------------------------------------------------------------------------------------------------------------------------------------------------------------------------------------------------------------------------------------------------------------------------------------------------------------------------------------------------------------------------------------------------------------------------------------------------------------------------------------------------------------------------------------------------------------------------------|-----------------|-----------------------------|--------------------------|
| ML01031000 | Tower assorted<br><b>100 × Paint-It 020 1-2 mm</b><br>(15 × silver metallic, 15 × gold<br>metallic, 15 × copper metallic,<br>10 × vintage red metallic, 10 ×<br>rose metallic, 15 × frosted violet<br>metallic, 10 × polar blue metallic,<br>10 × vintage green metallic)<br>+ <b>6 × 4-Wallet, 6 × 8-Wallet;</b><br><b>35 × Paint-It 010 0.8 mm</b><br>(7 × gold metallic, 5 × silver<br>metallic, 5 × copper metallic, 4<br>× blue metallic, 3 × green<br>metallic, 3 × yellow metallic)<br>+ <b>4 × 4-Wallet ML01011501;</b><br><b>35 × Paint-It 011 2 mm</b><br>(7 × gold metallic, 5 × silver<br>metallic, 5 × copper metallic, 4<br>× blue metallic, 5 × silver<br>metallic, 3 × yellow metallic)<br>+ <b>4 × 4-Wallet ML01111501</b> | 4 004675 159458 | 1 31.5 x 42 x 145.5 cm      | Schneider<br>Makers Line |