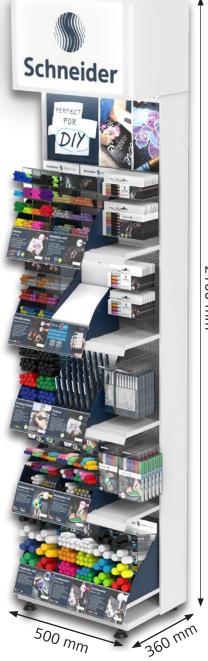

#### Paint-It Tower

| Ref. No.   | Content                                                                                                                                                                                                                                                                                                                                                                                                                                                                                                                                                                                                                                                                                                                                                                                                                | Barcode         | Pack Measure<br>(W × D × H) | Product image            |
|------------|------------------------------------------------------------------------------------------------------------------------------------------------------------------------------------------------------------------------------------------------------------------------------------------------------------------------------------------------------------------------------------------------------------------------------------------------------------------------------------------------------------------------------------------------------------------------------------------------------------------------------------------------------------------------------------------------------------------------------------------------------------------------------------------------------------------------|-----------------|-----------------------------|--------------------------|
| ML01031000 | Tower assorted<br><b>100 × Paint-It 020 1-2 mm</b><br>(15 × silver metallic, 15 × gold<br>metallic, 15 × copper metallic, 10 ×<br>rose metallic, 15 × frosted violet<br>metallic, 10 × polar blue metallic,<br>10 × vintage green metallic)<br>+ <b>6 × 4-Wallet, 6 × 8-Wallet;</b><br><b>35 × Paint-It 010 0,8 mm</b><br>(7 × gold metallic, 5 × silver<br>metallic, 5 × copper metallic, 4<br>× blue metallic, 3 × green<br>metallic, 3 × yellow metallic)<br>+ <b>4 × 4-Wallet ML01011501;</b><br><b>35 × Paint-It 011 2 mm</b><br>(7 × gold metallic, 5 × silver<br>metallic, 3 × yreen metallic, 4<br>× blue metallic, 5 × silver<br>metallic, 5 × copper metallic, 4<br>× blue metallic, 4 × red metallic, 4<br>× blue metallic, 3 × green<br>metallic, 3 × yellow metallic)<br>+ <b>4 × 4-Wallet ML01011501</b> | 4 004675 159458 | 1 31.5 × 42 × 145.5 cm      | Schneider<br>Makers Line |

#### **Paint-It Tower**

| Ref. No.   | Content                                                                                                                                                                                                                                                                                                                                                                                                                                                                                                                                                                                                                                                                                                                                                                                                                | Barcode         | Pack Measure<br>(W × D × H) | Product image            |
|------------|------------------------------------------------------------------------------------------------------------------------------------------------------------------------------------------------------------------------------------------------------------------------------------------------------------------------------------------------------------------------------------------------------------------------------------------------------------------------------------------------------------------------------------------------------------------------------------------------------------------------------------------------------------------------------------------------------------------------------------------------------------------------------------------------------------------------|-----------------|-----------------------------|--------------------------|
| ML01031000 | Tower assorted<br><b>100 × Paint-It 020 1-2 mm</b><br>(15 × silver metallic, 15 × gold<br>metallic, 15 × copper metallic, 10 ×<br>rose metallic, 15 × frosted violet<br>metallic, 10 × polar blue metallic,<br>10 × vintage green metallic)<br>+ <b>6 × 4-Wallet, 6 × 8-Wallet;</b><br><b>35 × Paint-It 010 0,8 mm</b><br>(7 × gold metallic, 5 × silver<br>metallic, 5 × copper metallic, 4<br>× blue metallic, 3 × green<br>metallic, 3 × yellow metallic)<br>+ <b>4 × 4-Wallet ML01011501;</b><br><b>35 × Paint-It 011 2 mm</b><br>(7 × gold metallic, 5 × silver<br>metallic, 3 × yreen metallic, 4<br>× blue metallic, 5 × silver<br>metallic, 5 × copper metallic, 4<br>× blue metallic, 4 × red metallic, 4<br>× blue metallic, 3 × green<br>metallic, 3 × yellow metallic)<br>+ <b>4 × 4-Wallet ML01011501</b> | 4 004675 159458 | 1 31.5 × 42 × 145.5 cm      | Schneider<br>Makers Line |

#### **Paint-It Tower**

| Ref. No.   | Content                                                                                                                                                                                                                                                                                                                                                                                                                                                                                                                                                                                                                                                                                                                                                                                                                                                             | Barcode         | Pack Measure<br>(W × D × H) | Product image            |
|------------|---------------------------------------------------------------------------------------------------------------------------------------------------------------------------------------------------------------------------------------------------------------------------------------------------------------------------------------------------------------------------------------------------------------------------------------------------------------------------------------------------------------------------------------------------------------------------------------------------------------------------------------------------------------------------------------------------------------------------------------------------------------------------------------------------------------------------------------------------------------------|-----------------|-----------------------------|--------------------------|
| ML01031000 | Tower assorted<br><b>100 × Paint-It 020 1-2 mm</b><br>(15 × silver metallic, 15 × gold<br>metallic, 15 × copper metallic,<br>10 × vintage red metallic, 10 ×<br>rose metallic, 15 × frosted violet<br>metallic, 10 × polar blue metallic,<br>10 × vintage green metallic)<br>+ <b>6 × 4-Wallet, 6 × 8-Wallet;</b><br><b>35 × Paint-It 010 0.8 mm</b><br>(7 × gold metallic, 5 × silver<br>metallic, 5 × copper metallic, 4<br>× blue metallic, 3 × green<br>metallic, 3 × yellow metallic)<br>+ <b>4 × 4-Wallet ML01011501;</b><br><b>35 × Paint-It 011 2 mm</b><br>(7 × gold metallic, 5 × silver<br>metallic, 5 × copper metallic, 4<br>× blue metallic, 5 × silver<br>metallic, 3 × yellow metallic)<br>+ <b>4 × 4-Wallet ML01111501</b> | 4 004675 159458 | 1 31.5 x 42 x 145.5 cm      | Schneider<br>Makers Line |