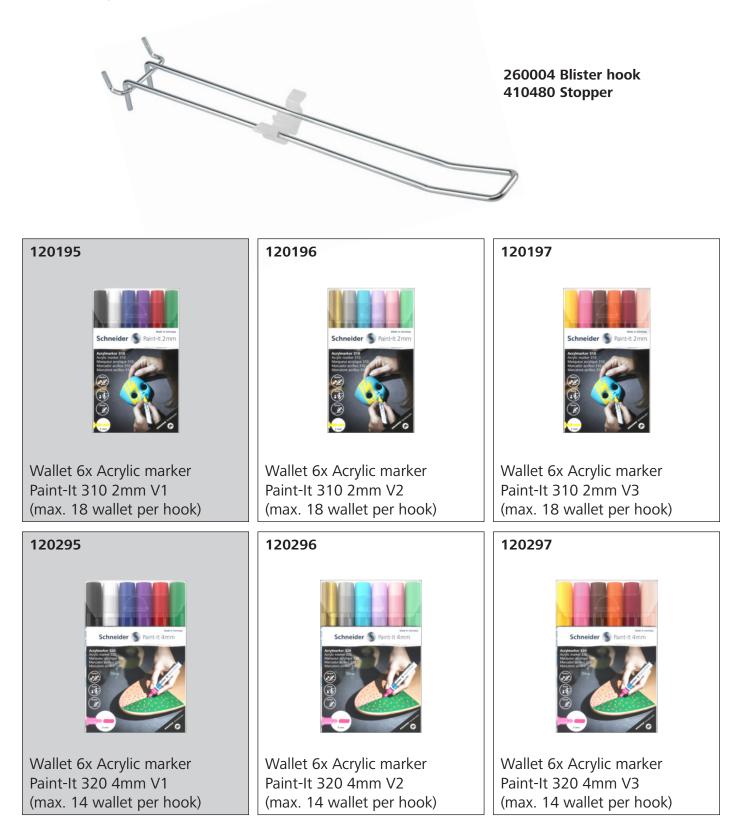

| Тір         | Ref. No.                                                                                                                                                                                                                                                                                                                                         | Colour/Motif                                                                                                                                                                                                                                                                                                                    | Barco        | de       | Pack                                  |      | Product image            |
|-------------|--------------------------------------------------------------------------------------------------------------------------------------------------------------------------------------------------------------------------------------------------------------------------------------------------------------------------------------------------|---------------------------------------------------------------------------------------------------------------------------------------------------------------------------------------------------------------------------------------------------------------------------------------------------------------------------------|--------------|----------|---------------------------------------|------|--------------------------|
| <b>4</b> mm | 120254                                                                                                                                                                                                                                                                                                                                           | silver<br>4                                                                                                                                                                                                                                                                                                                     | 004675       | 145109   | 5                                     |      | Schneider 🚯 Paint-It 4mm |
| <b>4</b> mm | 120261                                                                                                                                                                                                                                                                                                                                           | burgundy<br>4                                                                                                                                                                                                                                                                                                                   |              |          | 5                                     |      | Schneider 🔊 Paint-It 4mm |
| Тір         | Ref. No.                                                                                                                                                                                                                                                                                                                                         | Content                                                                                                                                                                                                                                                                                                                         |              | Ва       | rcode                                 | Pack | Product image            |
| <b>4</b> mm | 120295                                                                                                                                                                                                                                                                                                                                           | Wallet<br><b>6 × Paint-It 320</b><br>(black, white, blue,<br>green) g                                                                                                                                                                                                                                                           |              | 4 004675 | <b>UN 11 11 11 11 11 11</b><br>031181 | 1/5  |                          |
| <b>4</b> mm | 120296                                                                                                                                                                                                                                                                                                                                           | Wallet<br><b>6 × Paint-It 320</b><br>(gold, silver, pastel<br>purple, pastel pink,                                                                                                                                                                                                                                              | blue, pastel | 4 004675 | 031204                                | 1/5  |                          |
| 4 mm        | 120297                                                                                                                                                                                                                                                                                                                                           | Wallet<br>6 × Paint-It 320<br>(yellow, pink, brow<br>burgundy, apricot)                                                                                                                                                                                                                                                         |              | 4 004675 | 032508 <b>  </b>                      | 1/5  |                          |
| Ref. No.    | Content                                                                                                                                                                                                                                                                                                                                          |                                                                                                                                                                                                                                                                                                                                 | Ba           | rcode    | Pack                                  |      | Product image            |
| 2843        | Tower<br>Tower emp                                                                                                                                                                                                                                                                                                                               | oty                                                                                                                                                                                                                                                                                                                             | 4 004675     | 146892   | <b>  </b> 1                           |      |                          |
| 399345      | 96 × Paint<br>60 × Paint<br>(9 × black, 3<br>green, 3 × y<br>× brown, 2<br>× white, 5 ×<br>burgundy, 2<br>blue, 2 × pa<br>purple, 2 ×  <br>+ 2 × 6-Walte<br>2 × 6-Walte<br>2 × 6-Walte<br>2 × 6-Walte<br>4 1 test pen<br>87 × Paint<br>(6 × black, 3<br>green, 3 × y<br>× brown, 2<br>× white, 4 ×<br>burgundy, 2<br>blue, 2 × pa<br>purple, 2 × | Ilet 120195,<br>et 120196,<br>et 120197<br>gratis;<br>-It 320 4 mm:<br>-It 320 4 mm<br>B x red, 3 x blue, 3 x<br>ellow, 2 x orange, 2<br>x violet, 2 x pink, 5<br>gold, 4 x silver, 2 x<br>x apricot, 2 x pastel<br>stel green, 2 x pastel<br>stel green, 2 x pastel<br>pastel pink)<br>Ilet 120295,<br>et 120296,<br>et 120297 | 4 00467      | 146915   |                                       |      |                          |