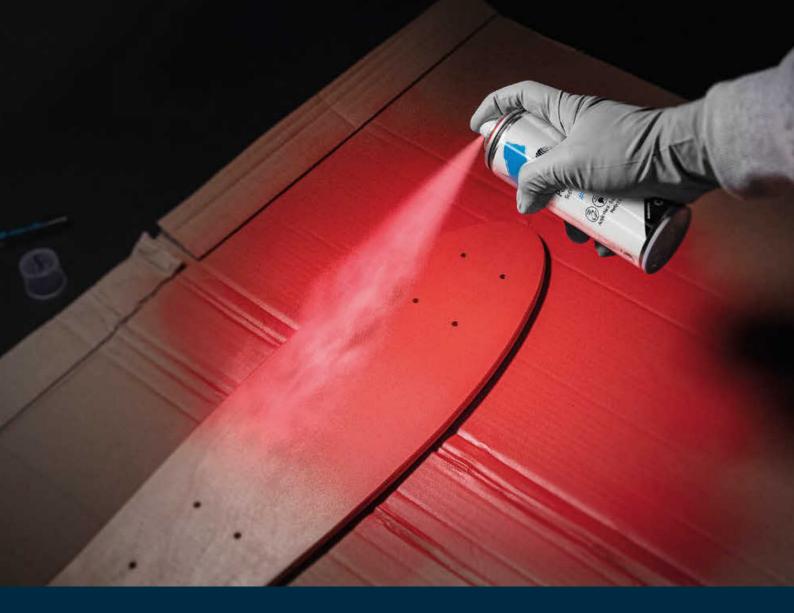

# DIY SPRAY Paint-It 030

Precise ink application with soft line

Large-area primers, delicate spray effects, cool metallic looks. Paint furniture, design individual decorative elements or place statements with stencils. Ideas flying in your head? Then let them free with a single push on the spray cap! The acrylic-based colour is suitable for almost all surfaces and is very easy to apply thanks to its low pressure setting.

- · Acrylic-based paint suitable for almost all surfaces\*
- · Ideally suited for embellishments and touch-ups
- $\cdot$  Precise paint application with universal spray cap
- · Low pressure settings for easy spraying
- · Highly opaque and UV-resistant
- · Stencil cap included
- · Handy 200ml can