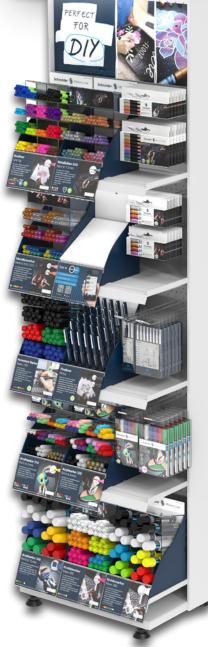

#### Paint-It Tower

| Ref. No.   | Content                                                                                                                                                                                                                                                                                                                                                                                                                                                                                                                                                                                                                                                                                                                                                                                                                | Barcode         | Pack Measure<br>(W × D × H) | Product image            |
|------------|------------------------------------------------------------------------------------------------------------------------------------------------------------------------------------------------------------------------------------------------------------------------------------------------------------------------------------------------------------------------------------------------------------------------------------------------------------------------------------------------------------------------------------------------------------------------------------------------------------------------------------------------------------------------------------------------------------------------------------------------------------------------------------------------------------------------|-----------------|-----------------------------|--------------------------|
| ML01031000 | Tower assorted<br><b>100 × Paint-It 020 1-2 mm</b><br>(15 × silver metallic, 15 × gold<br>metallic, 15 × copper metallic, 10 ×<br>rose metallic, 15 × frosted violet<br>metallic, 10 × polar blue metallic,<br>10 × vintage green metallic)<br>+ <b>6 × 4-Wallet, 6 × 8-Wallet;</b><br><b>35 × Paint-It 010 0,8 mm</b><br>(7 × gold metallic, 5 × silver<br>metallic, 5 × copper metallic, 4<br>× blue metallic, 3 × green<br>metallic, 3 × yellow metallic)<br>+ <b>4 × 4-Wallet ML01011501;</b><br><b>35 × Paint-It 011 2 mm</b><br>(7 × gold metallic, 5 × silver<br>metallic, 3 × yreen metallic, 4<br>× blue metallic, 5 × silver<br>metallic, 5 × copper metallic, 4<br>× blue metallic, 4 × red metallic, 4<br>× blue metallic, 3 × green<br>metallic, 3 × yellow metallic)<br>+ <b>4 × 4-Wallet ML01011501</b> | 4 004675 159458 | 1 31.5 × 42 × 145.5 cm      | Schneider<br>Makers Line |

#### **Paint-It Tower**

| Ref. No.   | Content                                                                                                                                                                                                                                                                                                                                                                                                                                                                                                                                                                                                                                                                                                                                                                                                                | Barcode         | Pack Measure<br>(W × D × H) | Product image            |
|------------|------------------------------------------------------------------------------------------------------------------------------------------------------------------------------------------------------------------------------------------------------------------------------------------------------------------------------------------------------------------------------------------------------------------------------------------------------------------------------------------------------------------------------------------------------------------------------------------------------------------------------------------------------------------------------------------------------------------------------------------------------------------------------------------------------------------------|-----------------|-----------------------------|--------------------------|
| ML01031000 | Tower assorted<br><b>100 × Paint-It 020 1-2 mm</b><br>(15 × silver metallic, 15 × gold<br>metallic, 15 × copper metallic, 10 ×<br>rose metallic, 15 × frosted violet<br>metallic, 10 × polar blue metallic,<br>10 × vintage green metallic)<br>+ <b>6 × 4-Wallet, 6 × 8-Wallet;</b><br><b>35 × Paint-It 010 0,8 mm</b><br>(7 × gold metallic, 5 × silver<br>metallic, 5 × copper metallic, 4<br>× blue metallic, 3 × green<br>metallic, 3 × yellow metallic)<br>+ <b>4 × 4-Wallet ML01011501;</b><br><b>35 × Paint-It 011 2 mm</b><br>(7 × gold metallic, 5 × silver<br>metallic, 3 × yreen metallic, 4<br>× blue metallic, 5 × silver<br>metallic, 5 × copper metallic, 4<br>× blue metallic, 4 × red metallic, 4<br>× blue metallic, 3 × green<br>metallic, 3 × yellow metallic)<br>+ <b>4 × 4-Wallet ML01011501</b> | 4 004675 159458 | 1 31.5 × 42 × 145.5 cm      | Schneider<br>Makers Line |

#### **Paint-It Tower**

| Ref. No.   | Content                                                                                                                                                                                                                                                                                                                                                                                                                                                                                                                                                                                                                                                                                                                                                                                                                                                             | Barcode         | Pack Measure<br>(W × D × H) | Product image            |
|------------|---------------------------------------------------------------------------------------------------------------------------------------------------------------------------------------------------------------------------------------------------------------------------------------------------------------------------------------------------------------------------------------------------------------------------------------------------------------------------------------------------------------------------------------------------------------------------------------------------------------------------------------------------------------------------------------------------------------------------------------------------------------------------------------------------------------------------------------------------------------------|-----------------|-----------------------------|--------------------------|
| ML01031000 | Tower assorted<br><b>100 × Paint-It 020 1-2 mm</b><br>(15 × silver metallic, 15 × gold<br>metallic, 15 × copper metallic,<br>10 × vintage red metallic, 10 ×<br>rose metallic, 15 × frosted violet<br>metallic, 10 × polar blue metallic,<br>10 × vintage green metallic)<br>+ <b>6 × 4-Wallet, 6 × 8-Wallet;</b><br><b>35 × Paint-It 010 0.8 mm</b><br>(7 × gold metallic, 5 × silver<br>metallic, 5 × copper metallic, 4<br>× blue metallic, 3 × green<br>metallic, 3 × yellow metallic)<br>+ <b>4 × 4-Wallet ML01011501;</b><br><b>35 × Paint-It 011 2 mm</b><br>(7 × gold metallic, 5 × silver<br>metallic, 5 × copper metallic, 4<br>× blue metallic, 5 × silver<br>metallic, 3 × yellow metallic)<br>+ <b>4 × 4-Wallet ML01111501</b> | 4 004675 159458 | 1 31.5 x 42 x 145.5 cm      | Schneider<br>Makers Line |