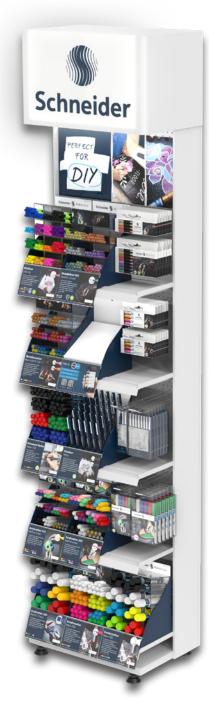

#### Paint-It Tower

| Ref. No.   | Content                                                                                                                                                                                                                                                                                                                                                                                                                                                                                                                                                                                                                                                                                                                                                                                                                | Barcode         | Pack Measure<br>(W × D × H) | Product image            |
|------------|------------------------------------------------------------------------------------------------------------------------------------------------------------------------------------------------------------------------------------------------------------------------------------------------------------------------------------------------------------------------------------------------------------------------------------------------------------------------------------------------------------------------------------------------------------------------------------------------------------------------------------------------------------------------------------------------------------------------------------------------------------------------------------------------------------------------|-----------------|-----------------------------|--------------------------|
| ML01031000 | Tower assorted<br><b>100 × Paint-It 020 1-2 mm</b><br>(15 × silver metallic, 15 × gold<br>metallic, 15 × copper metallic, 10 ×<br>rose metallic, 15 × frosted violet<br>metallic, 10 × polar blue metallic,<br>10 × vintage green metallic)<br>+ <b>6 × 4-Wallet, 6 × 8-Wallet;</b><br><b>35 × Paint-It 010 0,8 mm</b><br>(7 × gold metallic, 5 × silver<br>metallic, 5 × copper metallic, 4<br>× blue metallic, 3 × green<br>metallic, 3 × yellow metallic)<br>+ <b>4 × 4-Wallet ML01011501;</b><br><b>35 × Paint-It 011 2 mm</b><br>(7 × gold metallic, 5 × silver<br>metallic, 3 × yreen metallic, 4<br>× blue metallic, 5 × silver<br>metallic, 5 × copper metallic, 4<br>× blue metallic, 4 × red metallic, 4<br>× blue metallic, 3 × green<br>metallic, 3 × yellow metallic)<br>+ <b>4 × 4-Wallet ML01011501</b> | 4 004675 159458 | 1 31.5 × 42 × 145.5 cm      | Schneider<br>Makers Line |

#### **Paint-It Tower**

| Ref. No.   | Content                                                                                                                                                                                                                                                                                                                                                                                                                                                                                                                                                                                                                                                                                                                                                                                                                | Barcode         | Pack Measure<br>(W × D × H) | Product image            |
|------------|------------------------------------------------------------------------------------------------------------------------------------------------------------------------------------------------------------------------------------------------------------------------------------------------------------------------------------------------------------------------------------------------------------------------------------------------------------------------------------------------------------------------------------------------------------------------------------------------------------------------------------------------------------------------------------------------------------------------------------------------------------------------------------------------------------------------|-----------------|-----------------------------|--------------------------|
| ML01031000 | Tower assorted<br><b>100 × Paint-It 020 1-2 mm</b><br>(15 × silver metallic, 15 × gold<br>metallic, 15 × copper metallic, 10 ×<br>rose metallic, 15 × frosted violet<br>metallic, 10 × polar blue metallic,<br>10 × vintage green metallic)<br>+ <b>6 × 4-Wallet, 6 × 8-Wallet;</b><br><b>35 × Paint-It 010 0,8 mm</b><br>(7 × gold metallic, 5 × silver<br>metallic, 5 × copper metallic, 4<br>× blue metallic, 3 × green<br>metallic, 3 × yellow metallic)<br>+ <b>4 × 4-Wallet ML01011501;</b><br><b>35 × Paint-It 011 2 mm</b><br>(7 × gold metallic, 5 × silver<br>metallic, 3 × yreen metallic, 4<br>× blue metallic, 5 × silver<br>metallic, 5 × copper metallic, 4<br>× blue metallic, 4 × red metallic, 4<br>× blue metallic, 3 × green<br>metallic, 3 × yellow metallic)<br>+ <b>4 × 4-Wallet ML01011501</b> | 4 004675 159458 | 1 31.5 × 42 × 145.5 cm      | Schneider<br>Makers Line |

#### **Paint-It Tower**

| Ref. No.   | Content                                                                                                                                                                                                                                                                                                                                                                                                                                                                                                                                                                                                                                                                                                                                                                                                                                                             | Barcode         | Pack Measure<br>(W × D × H) | Product image            |
|------------|---------------------------------------------------------------------------------------------------------------------------------------------------------------------------------------------------------------------------------------------------------------------------------------------------------------------------------------------------------------------------------------------------------------------------------------------------------------------------------------------------------------------------------------------------------------------------------------------------------------------------------------------------------------------------------------------------------------------------------------------------------------------------------------------------------------------------------------------------------------------|-----------------|-----------------------------|--------------------------|
| ML01031000 | Tower assorted<br><b>100 × Paint-It 020 1-2 mm</b><br>(15 × silver metallic, 15 × gold<br>metallic, 15 × copper metallic,<br>10 × vintage red metallic, 10 ×<br>rose metallic, 15 × frosted violet<br>metallic, 10 × polar blue metallic,<br>10 × vintage green metallic)<br>+ <b>6 × 4-Wallet, 6 × 8-Wallet;</b><br><b>35 × Paint-It 010 0.8 mm</b><br>(7 × gold metallic, 5 × silver<br>metallic, 5 × copper metallic, 4<br>× blue metallic, 3 × green<br>metallic, 3 × yellow metallic)<br>+ <b>4 × 4-Wallet ML01011501;</b><br><b>35 × Paint-It 011 2 mm</b><br>(7 × gold metallic, 5 × silver<br>metallic, 5 × copper metallic, 4<br>× blue metallic, 5 × silver<br>metallic, 3 × yellow metallic)<br>+ <b>4 × 4-Wallet ML01111501</b> | 4 004675 159458 | 1 31.5 x 42 x 145.5 cm      | Schneider<br>Makers Line |